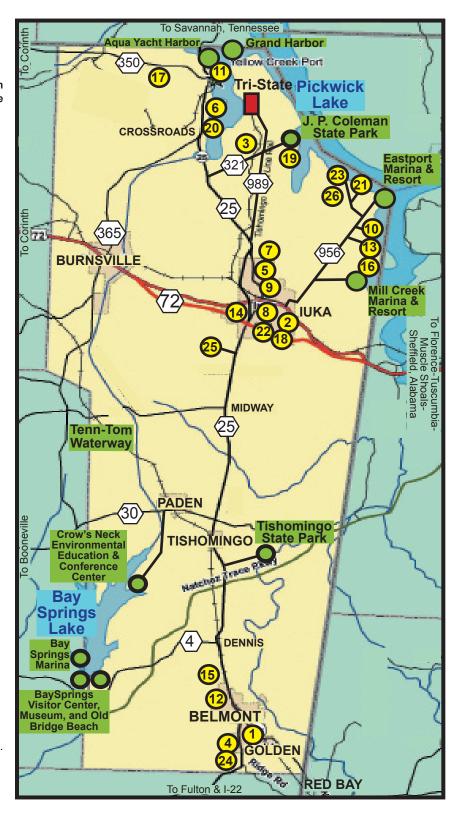

## **Directory**

Numbers are shown on the map at right. Most lots range from \$10,000 to \$15,000 except on or near the water or in a resort. Contact the lot owner or a local real estate agent for additional information. Contact a local real estate agent for a listing of homes for sale.

- 1. Burton Subdivision. Highway 25, Belmont. 45 lots. Tim Burton, 662-454-9757, cell 662-424-0636, burton88@bellsouth.net, tburtonbuilders@bellsouth.net.
- Casey Springs Subdivision. Casey Springs Circle, luka. 24 lots and another 49 under development. Jackie Bryant, 662-423-3781.
- 3. Chickasaw Subdivision. CR 321, luka. 12 large lots. Betty Jones,
- 4. Collier Development. Belmont-Golden. Several lots. Greg Collier, 662-891-5898.
- 5. Deer Park Subdivision. Constitution Drive, luka. 40 lots. Larry Bonds, 662-427-8428.
- 6. Elks Landing Resort. Elks Landing Road, Highway 25 North, luka. Bobby Wood, 662-287-8037.
- **7. Forest Hills Development.** North Pearl Street, luka. 200 lots & another 200 under development. Golf course planned. Ray Jones, 662-423-5904, cell 662-424-3391 or contact a local realtor.
- 8. Graham Ridge Subdivision. West Graham Road, luka.
- Green Briar Subdivision. North Pearl Street, luka. 15 lots. Ray Jones, 662-423-5904 or cell 662-424-3391 or contact a local realtor.
- **10. Hills of the Bear Resort.** Pickwick Lake. County Road 410, luka. 40 waterfront and water view lots. Crye-Leike,731-689-8000.
- **11. Larry Bonds Subdivision.** Pickwick Lake. County Road 361, luka. Several water front lots. Larry Bonds. 662-427-8428.
- **12. Lyman McAnnally Subdivision/Bridgestone Place.** Lyman McAnnally Drive, Belmont. 8 lots. Greg Pharr. 662-424-3883.
- **13. High Grove Resort.** Pickwick Lake. County Road 259, luka. 40 waterfront & water view lots. 901-821-0310.
- 14. Independence Square.
- 15. Northside Subdivision. Highway 25 North, Belmont. 8 lots. Tommy Moody, 662-454-9416.
- 16. The Oasis Resort. Pickwick Lake. County Road 259, luka. 33 lots. Crye-Leike, 731-689-8000.
- **17. Pickwick Pines Resort.** Highway 350, luka. 40 lots. 800-559-7463 or 662-424-9718. www.pickwickpinesresort.com.
- 18. Pleasant Hill Subdivision. Pleasant Hill Road, luka. 50 lots. Jackie Bryant, 662-423-3781.
- **19. River Bend Park.** Pickwick Lake adjacent to Coleman State Park. 50 lots with another 200 under development. James Hunter, 662-841-1557 or cell 662-871-8658. jrhunter58@gmail.com.
- **20. Spring Hollow Subdivision.** Pickwick Lake. County Road 334, South of Goat Island. 14 water front and water view lots. Joyce or Tommy Starkey, 662-429-8402 or cell 901-387-7165.
- **21. Timberlake Resort.** Pickwick Lake. County Road 267, luka. 97 acres for sale and six estate lots. Beth Davis, Pickwick Premier Properties, 662-423-1965.
- 22. Pete Trickey Subdivision. West Graham Ridge Road, luka. Pete Trickey, 662-423-9098.
- **23. Union Harbor Marina & Resort.** Pickwick Lake. County Road 263, luka. 100 lots. Golf course and marina expansion planned. John Sawyer, Site Manager, 662-423-6665 or cell phone 662-357-3848.
- **24. Wood Subdivision.** Highway 25 South, Golden. 27 lakefront lots and 30 other lots. Oneal Wood. 662-454-9237.
- 25. Woodall Mountain Estates. lukagreen, Inc., County Road 178 (Fairground Road), luka, 901-853-2250.
- **26. Woodlands.** Pickwick Lake. Located within Union Harbor Resort. 15 lots. Beth Davis, Pickwick Premier Properties, 662-423-1965.