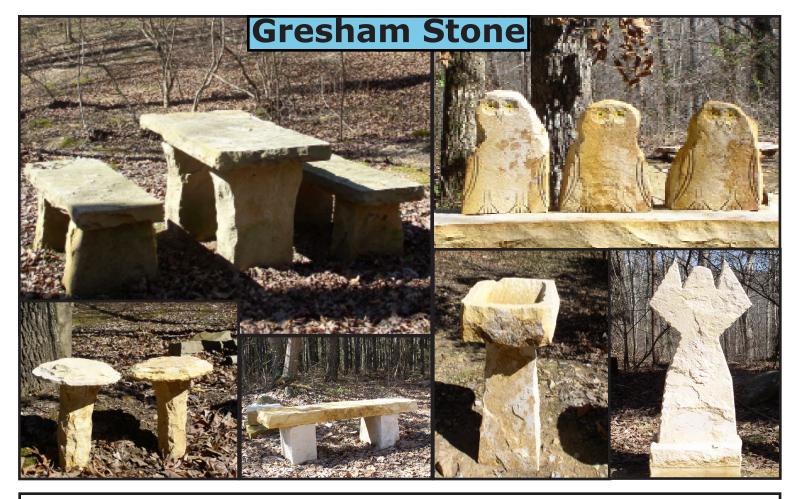

**Gresham Stone.** Native stone for homes and other buildings, patios, retaining walls, and landscaping. Native stone benches, birdbaths, picnic tables, mantel pieces, whimscial angels, toadstools, and owls. Diamond saw for shaping. Engraving available.