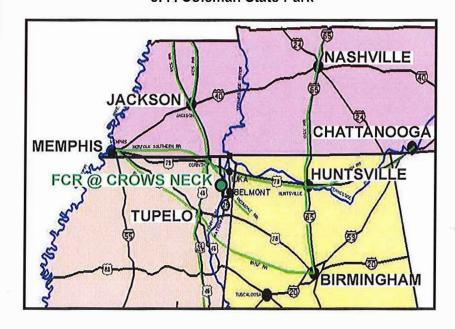

## Fellowship Christian Retreat @ Crow's Neck

P. O. Box 460

281 County Road 115

Tishomingo, Mississippi 38873 USA

Phone: 662-438-7727

Web site: www.fcrcrowsneck.org e-mail: fcr@crowsneck.org Located on Bay Springs Lake near Tishomingo and Paden, Mississippi Other attractions near FCR @ Crow's Neck: